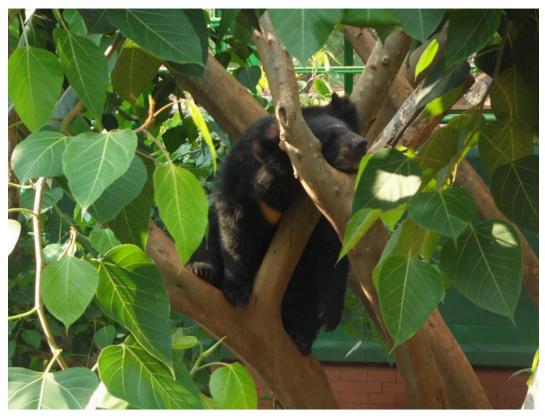

## The Zoo License

April 25 2016

After our release of the news that the Tiger Temple has had the zoo license renewed, there have been a lot of negative comments being brought to our attention, namely comments insinuating the poor welfare of our animals such as the hornbills, lion, bears and tigers. It has been stated that these animals were, and still are, kept in poor living conditions, such as the bears were claimed to be in a pit and the lion in a dark concrete cage, etc. None of this is true. The hornbills were housed in an almost 20m high, 40m long aviary, the lion has 24 hour access to a 60x70m enclosure, the bears in a 25x30m enclosure and the tigers have 30 enclosures with daily rotation access. Enrichment for all these animals was, and still is provided on a regular basis. The animals, which were confiscated, were done so not through lack of care, but due to licensing laws.

Please see the Tiger Temple's species-specific enclosures below.

The Hornbill Aviary

The Lion Enclosure

The Bear Enclosure

One of 30 Tiger Enclosures

This leads us on to the zoo license.

There is a stringent process to be followed in acquiring a zoo license. If the paperwork, designs, processes etc. are not up to the standards required, such as animal welfare and safety for both humans and animals, etc. the license will not be granted. Likewise, if all criteria are met, the license must be given. Work on the new area must be started within a 90-day period otherwise the license can be revoked. A licensing/processing fee of 10,000 baht is paid, this is normal practice.