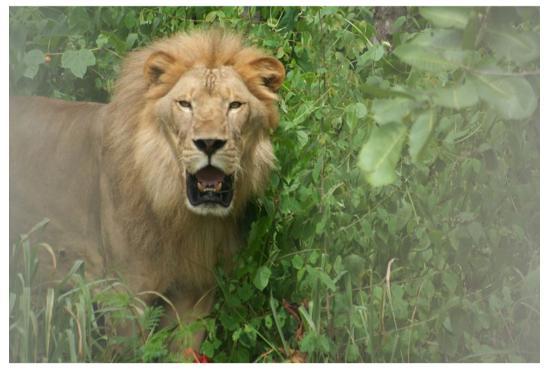

## The Zoo License

April 25 2016

After our release of the news that the Tiger Temple has had the zoo license renewed, there have been a lot of negative comments being brought to our attention, namely comments insinuating the poor welfare of our animals such as the hornbills, lion, bears and tigers. It has been stated that these animals were, and still are, kept in poor living conditions, such as the bears were claimed to be in a pit and the lion in a dark concrete cage, etc. None of this is true. The hornbills were housed in an almost 20m high, 40m long aviary, the lion has 24 hour access to a 60x70m enclosure, the bears in a 25x30m enclosure and the tigers have 30 enclosures with daily rotation access. Enrichment for all these animals was, and still is provided on a regular basis. The animals, which were confiscated, were done so not through lack of care, but due to licensing laws.

Please see the Tiger Temple's species-specific enclosures below.

The Hornbill Aviary

The Lion Enclosure

The Bear Enclosure

One of 30 Tiger Enclosures

This leads us on to the zoo license.

There is a stringent process to be followed in acquiring a zoo license. If the paperwork, designs, processes etc. are not up to the standards required, such as animal welfare and safety for both humans and animals, etc. the license will not be granted. Likewise, if all criteria are met, the license must be given. Work on the new area must be started within a 90-day period otherwise the license can be revoked. A licensing/processing fee of 10,000 baht is paid, this is normal practice.