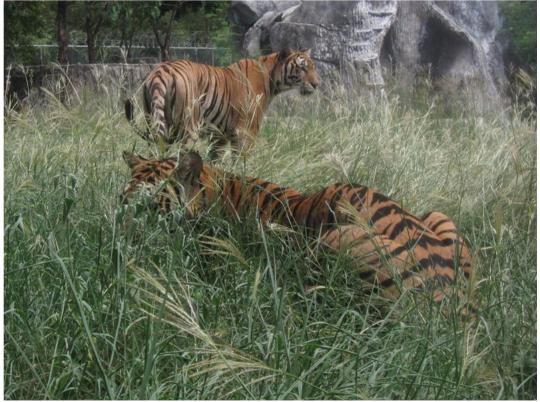

## The Zoo License

April 25 2016

After our release of the news that the Tiger Temple has had the zoo license renewed, there have been a lot of negative comments being brought to our attention, namely comments insinuating the poor welfare of our animals such as the hornbills, lion, bears and tigers. It has been stated that these animals were, and still are, kept in poor living conditions, such as the bears were claimed to be in a pit and the lion in a dark concrete cage, etc. None of this is true. The hornbills were housed in an almost 20m high, 40m long aviary, the lion has 24 hour access to a 60x70m enclosure, the bears in a 25x30m enclosure and the tigers have 30 enclosures with daily rotation access. Enrichment for all these animals was, and still is provided on a regular basis. The animals, which were confiscated, were done so not through lack of care, but due to licensing laws.

Please see the Tiger Temple's species-specific enclosures below.

The Hornbill Aviary

The Lion Enclosure

The Bear Enclosure

One of 30 Tiger Enclosures

This leads us on to the zoo license.

There is a stringent process to be followed in acquiring a zoo license. If the paperwork, designs, processes etc. are not up to the standards required, such as animal welfare and safety for both humans and animals, etc. the license will not be granted. Likewise, if all criteria are met, the license must be given. Work on the new area must be started within a 90-day period otherwise the license can be revoked. A licensing/processing fee of 10,000 baht is paid, this is normal practice.