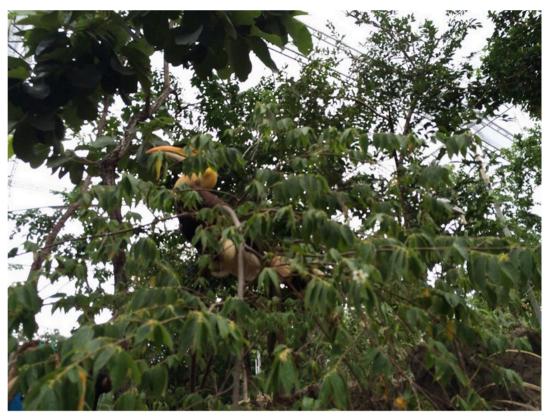

## The Zoo License

April 25 2016

After our release of the news that the Tiger Temple has had the zoo license renewed, there have been a lot of negative comments being brought to our attention, namely comments insinuating the poor welfare of our animals such as the hornbills, lion, bears and tigers. It has been stated that these animals were, and still are, kept in poor living conditions, such as the bears were claimed to be in a pit and the lion in a dark concrete cage, etc. None of this is true. The hornbills were housed in an almost 20m high, 40m long aviary, the lion has 24 hour access to a 60x70m enclosure, the bears in a 25x30m enclosure and the tigers have 30 enclosures with daily rotation access. Enrichment for all these animals was, and still is provided on a regular basis. The animals, which were confiscated, were done so not through lack of care, but due to licensing laws.

Please see the Tiger Temple's species-specific enclosures below.

The Hornbill Aviary

The Lion Enclosure

The Bear Enclosure

One of 30 Tiger Enclosures

This leads us on to the zoo license.

There is a stringent process to be followed in acquiring a zoo license. If the paperwork, designs, processes etc. are not up to the standards required, such as animal welfare and safety for both humans and animals, etc. the license will not be granted. Likewise, if all criteria are met, the license must be given. Work on the new area must be started within a 90-day period otherwise the license can be revoked. A licensing/processing fee of 10,000 baht is paid, this is normal practice.